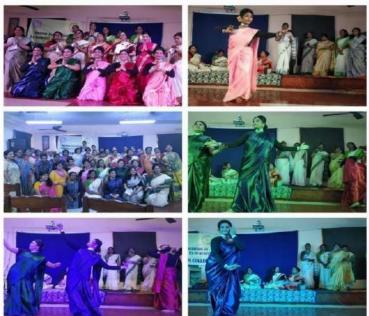

Link: <a href="https://www.youtube.com/live/L8jW\_CG3yDE?si=iDk0HPoDrOtYMoWx">https://www.youtube.com/live/L8jW\_CG3yDE?si=iDk0HPoDrOtYMoWx</a>

ALUMNI SPEAKERS AT PHIRE DEKHA

• The Annual Cultural Programme of **CHIRANTANI** was held on **31**<sup>st</sup> **August**, **2022** in the college Auditorium from 1.30 pm. In this regard **a special programme** was organised commemorating the

memory of two legendary artists Bharat-ratna Lata Mangeskar and Gitoshree Sandhya Mukhopadhyay for their immense contribution to Indian music.

# GLIMPSES OF THE ANNUAL CULTURAL PROGRAMME OF CHIRANTANI