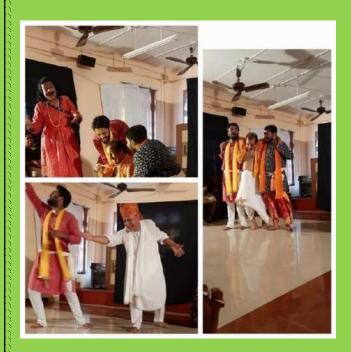

#### SOME GLIMPSES OF ANANDAMELA: CHIEF PATRON DR. INDRILA GUHA, PRINCIPAL

On the occasion of the Diamond Jubilee celebrations of the college, CHIRANTANI presented a play
JUTA ABISKAR by Rabindranath Tagore directed by Prof. (Dr). Soumitra Basu on 19<sup>th</sup>
February, 2020.

THEATRE ACTOR PROF. SOUMITRA BASU PLAYED THE ROLE OF 'KING' IN 'JUTA ABISKAR'

#### **GLIMPSES OF 'JUTAABISKAR'**

• On 11<sup>th</sup> July, 2021, Department of Chemistry in collaboration with CHIRANTANI & IQAC organised an online programme, A TOUR DOWN THE MEMORY LANE in which the pass out students from Chemistry department shared their experience of educational excursions with the rest of the college.