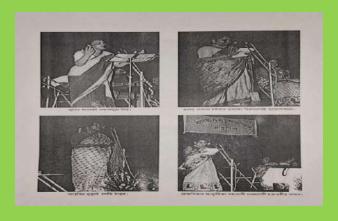

ATRAYEE DUTTA PERFORMING ODISSI
IN VIJAYAWADA DANCE FESTIVAL

ATRAYEE DUTTA PERFORMING ODISSI
IN AICA DANCE FESTIVAL

#### ATRAYEE DATTA IN PERFORMANCE