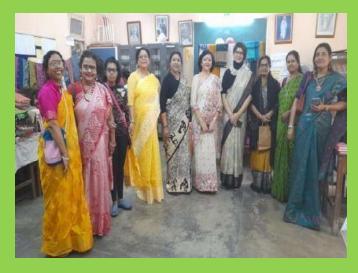

# SPEAKER: DEBASHREE TEWARY, WEBINAR ON ENTREPRENUERSHIP

• **CHIRANTANI** offers an opportunity to our alumnae to showcase their business skills and encourage female entrepreneurship. They exhibit and sell products, such as dress materials, sarees, jewellery, and food items.

PRINCIPAL PROF. (DR.) INDRILA GUHA, GOVERNING BODY MEMBER SM. NABANITA CHATTERJEE AND STAFF AT A CHIRANTANI EXHIBITION

PUJA CHOWDHURY

ALUMNA, DEPARTMENT OF PHILOSOPHY, 2015 BATCH

DEBASHREE TEWARY

ALUMNA, DEPARTMENT OF BENGALI, 2003 BATCH