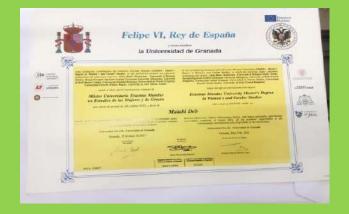

# ALUMNAE WORKING IN BASANTI DEVI COLLEGE

CHIRANTANI organised an Interactive Session on 4th September, 2018 at the college Auditorium where Ms. Malabi Deb(English Teacher and Head of Student Achievement Committee, Spanish American Institute, New York), alumna, **Department of English**, 2006 batch, addressed the students and advised them on pursuing an academic career abroad.

SPEAKER: MS. MALABI DEB speaking for ERASMUS MUNDUS UNIVERSITY MASTER'S DEGREE IN WOMEN'S AND GENDER STUDIES, UNIVERSITY OF GRANADA

DR. BHAVYA TIWARI, ASSISTANT PROFESSOR UNIVERSITY OF TEXAS, HOUSTON, USA