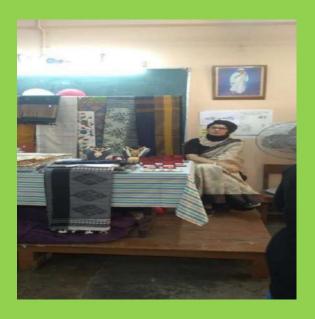

# SPEAKER: DEBASHREE TEWARY, WEBINAR ON ENTREPRENUERSHIP

• **CHIRANTANI** offers an opportunity to our alumnae to showcase their business skills and encourage female entrepreneurship. They exhibit and sell products, such as dress materials, sarees, jewellery, and food items.

PRINCIPAL PROF. (DR.) INDRILA GUHA, GOVERNING BODY MEMBER SM. NABANITA CHATTERJEE AND STAFF AT A CHIRANTANI EXHIBITION

PUJA CHOWDHURY

ALUMNA, DEPARTMENT OF PHILOSOPHY, 2015 BATCH

DEBASHREE TEWARY

ALUMNA, DEPARTMENT OF BENGALI, 2003 BATCH