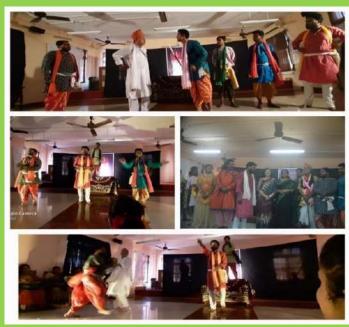

#### SOME GLIMPSES OF ANANDAMELA: CHIEF PATRON DR. INDRILA GUHA, PRINCIPAL

On the occasion of the Diamond Jubilee celebrations of the college, CHIRANTANI presented a play
JUTA ABISKAR by Rabindranath Tagore directed by Prof. (Dr). Soumitra Basu on 19<sup>th</sup>
February, 2020.

THEATRE ACTOR PROF. SOUMITRA BASU PLAYED THE ROLE OF 'KING' IN 'JUTA ABISKAR'

#### **GLIMPSES OF 'JUTAABISKAR'**

• On 11<sup>th</sup> July, 2021, Department of Chemistry in collaboration with CHIRANTANI & IQAC organised an online programme, A TOUR DOWN THE MEMORY LANE in which the pass out students from Chemistry department shared their experience of educational excursions with the rest of the college.