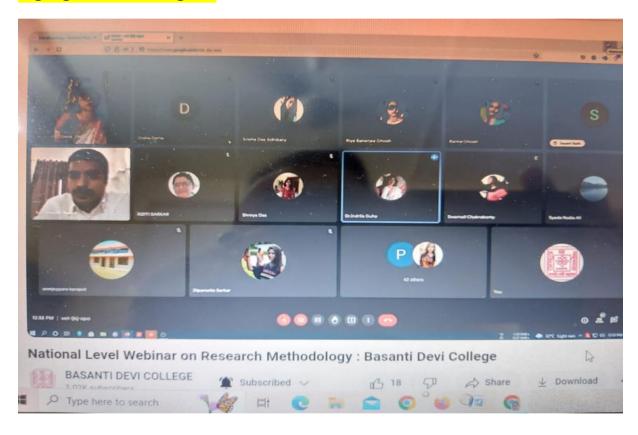

## 15. National Level Webinar on Research Methodology

| Name of the Program   | National Level Webinar on Research Methodology                                                 |
|-----------------------|------------------------------------------------------------------------------------------------|
| Resource Person       | 1. Ram Kulesh Thakur, Assistant Professor, Dept. of English, SRM AP University, Andhra Pradesh |
|                       | 2. Dr. Hari Madhab Ray, Centre for Linguistics, SLL & CS, JNU, New Delhi                       |
| Organising Department | Communicative English & IQAC                                                                   |
| Date                  | 19.07.2021 & 23.07.2021                                                                        |
| Beneficiaries         | 100                                                                                            |
| link                  | <u>View</u>                                                                                    |

## Report of the programme

The National Level Webinar on "Research Methodology," organized by the Department of Communicative English and IQAC at Basanti Devi College on July 19 and 23, 2021, successfully engaged 100 participants from across the country.

## **Highlights of the Program**

**National Level Webinar on Research Methodology** 