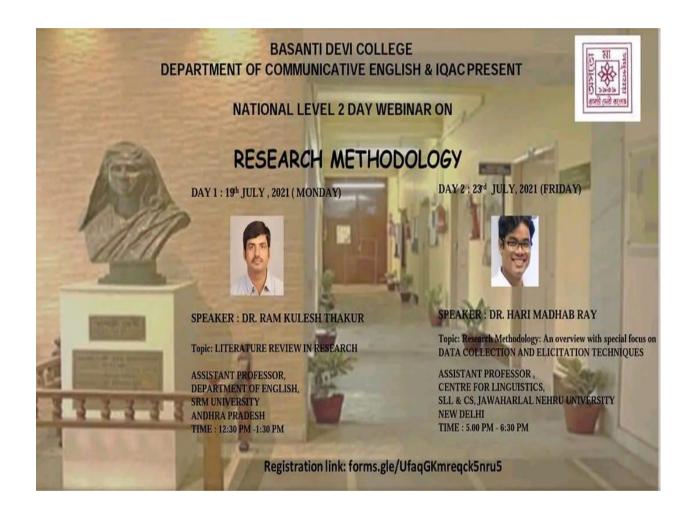

## 15. National Level Webinar on Research Methodology

| Name of the Program   | National Level Webinar on Research Methodology                                                 |
|-----------------------|------------------------------------------------------------------------------------------------|
| Resource Person       | 1. Ram Kulesh Thakur, Assistant Professor, Dept. of English, SRM AP University, Andhra Pradesh |
|                       | 2. Dr. Hari Madhab Ray, Centre for Linguistics, SLL & CS, JNU, New Delhi                       |
| Organising Department | Communicative English & IQAC                                                                   |
| Date                  | 19.07.2021 & 23.07.2021                                                                        |
| Beneficiaries         | 100                                                                                            |
| link                  | <u>View</u>                                                                                    |

## Report of the programme

The National Level Webinar on "Research Methodology," organized by the Department of Communicative English and IQAC at Basanti Devi College on July 19 and 23, 2021, successfully engaged 100 participants from across the country.

The first session on July 19 featured Ram Kulesh Thakur, Assistant Professor in the Department of English at SRM AP University, Andhra Pradesh. Professor Thakur provided an in-depth introduction to research methodologies, covering essential topics such as research design, data collection techniques, and the distinction between qualitative and quantitative methods.

On July 23, Dr. Hari Madhab Ray from the Centre for Linguistics, SLL & CS, JNU, New Delhi, led the second session. Dr. Ray explored advanced research

concepts, including ethical considerations in research, critical evaluation of sources, and integrating linguistic theories into research practices.