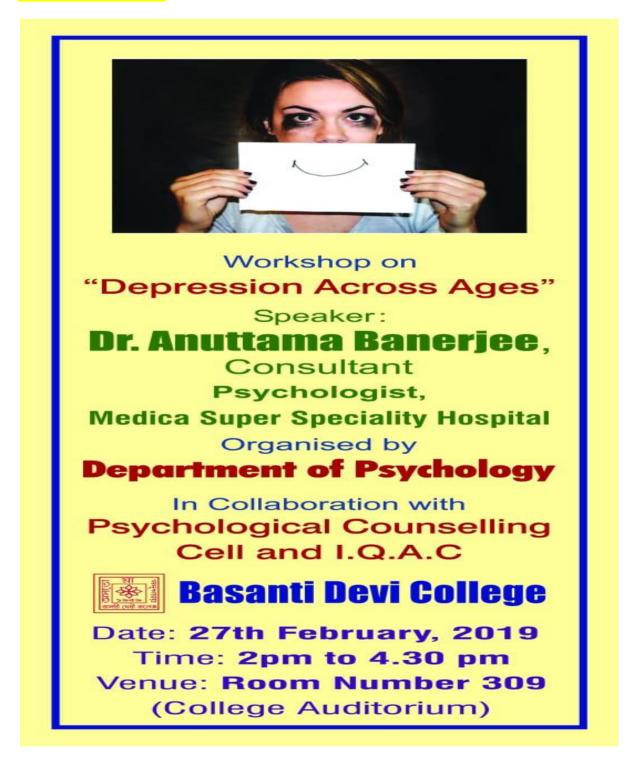

## 43. Workshop on 'Depression Across Ages'

| Name of the Program   | Workshop on 'Depression Across Ages'                                                   |
|-----------------------|----------------------------------------------------------------------------------------|
| Resource Person       | Dr. Anuttama Banerjee, Consultant<br>Psychologist, Medica Super Speciality<br>Hospital |
| Organising Department | Psychology, Psychological Counselling<br>Cell &IQAC                                    |
| Date                  | 27.02.2019                                                                             |
| Venue                 | College Auditorium                                                                     |
| Beneficiaries         | 200                                                                                    |

#### Poster/Brochure

Induite Gude Dr. Indrila Guha Principal Basanti Devi College