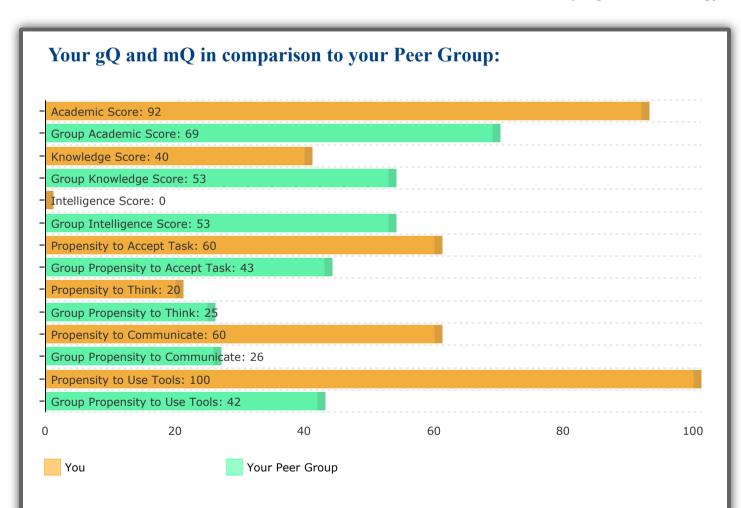

# gQ and mQ comparison:

Processed by: RightBrains Technology

### First look into your

- Academic Score reflects how good you are in your studies
- Knowledge Score reflects how good you are in ye
- Intelligence Score reflects how good you are in solving problems

If these three scores are high your "general quotient" will be satisfactory

#### Then try to identify your propensities

- Propensity to Accept Tasks tendency to believe on your own abilities which allows you to accept any task given to you
- Propensity to Accept Tasks tendency to believe on your own abilities which allows you to accept any ta Propensity to Think tendency of applying your mind to any given task and seek solutions to such tasks
- Propensity to Communicate tendency to receive other people's thought and also sending your thoughts to other people, in different situations and through diverse media
- Propensity to Use Tools tendency to make use of tools towards fulfilling your functional requirements and be a task enabler

If these four propensities are high your "empowerment quotient" will be satisfactory.