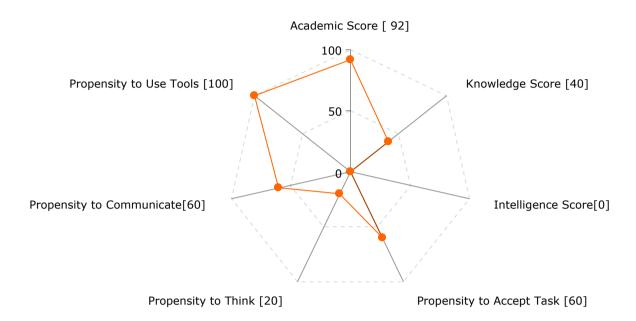

### **Profile Map:**

### First look into your

- Academic Score reflects how good you are in your studies
- Knowledge Score reflects how good you are in ye
- Intelligence Score reflects how good you are in solving problems

If these three scores are high your "general quotient" will be satisfactory

#### Then try to identify your propensities

- Propensity to Accept Tasks tendency to believe on your own abilities which allows you to accept any task given to you
- Propensity to Accept Tasks tendency to believe on your own abilities which allows you to accept any ta Propensity to Think tendency of applying your mind to any given task and seek solutions to such tasks
- Propensity to Communicate tendency to receive other people's thought and also sending your thoughts to other people, in different situations and through diverse media
- Propensity to Use Tools tendency to make use of tools towards fulfilling your functional requirements and be a task enabler