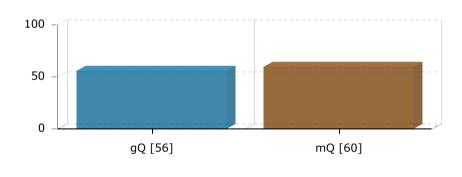

# gQ and mQ comparison:

Processed by: RightBrains Technology

### First look into your

- Academic Score reflects how good you are in your studies
- Knowledge Score reflects how good you are in ye
- Intelligence Score reflects how good you are in solving problems

If these three scores are high your "general quotient" will be satisfactory

If these four propensities are high your "empowerment quotient" will be satisfactory.